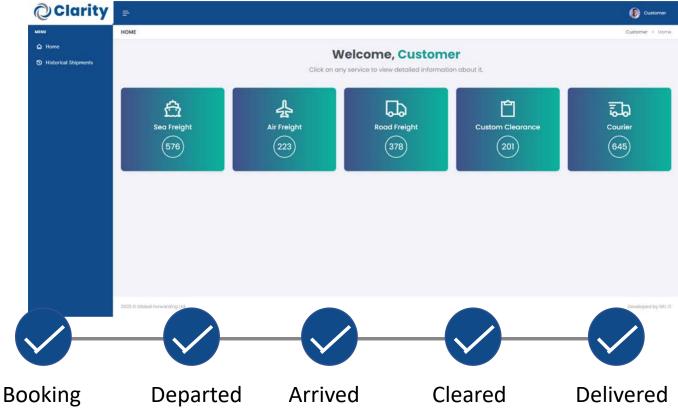

# BASIC TRACKING

- Cloud-based, user friendly online portal
- Intuitive dashboard providing visibility at shipment level
- 100% quality checked and verified data
- Critical milestone reporting

- High level views
- At a glance update
- Easy drill-down to individual shipment
- Data continuously updating

- Consignment screen
- Shipment and container details
- Data consolidated for ease of review
- Global tracking view

- Shipment archive
- Single repository for all consignments
- Search function
- Bespoke reporting