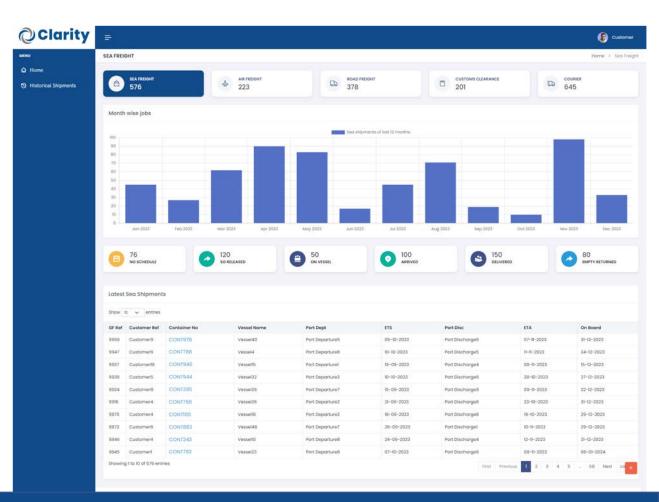

# BASIC TRACKING

- Cloud-based, user friendly online portal
- Intuitive dashboard providing visibility at shipment level
- 100% quality checked and verified data
- Critical milestone reporting

- High level views
- At a glance update
- Easy drill-down to individual shipment
- Data continuously updating

- Consignment screen
- Shipment and container details
- Data consolidated for ease of review
- Global tracking view

- Shipment archive
- Single repository for all consignments
- Search function
- Bespoke reporting