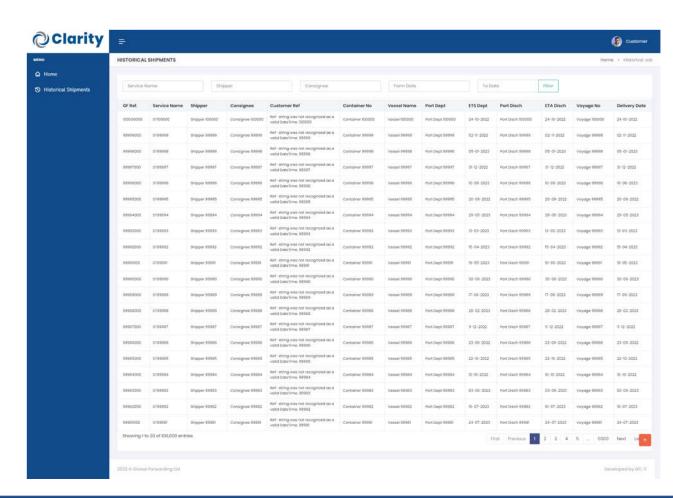

- Consignment screen
- Shipment and container details
- Data consolidated for ease of review
- Global tracking view

- Shipment archive
- Single repository for all consignments
- Search function
- Bespoke reporting