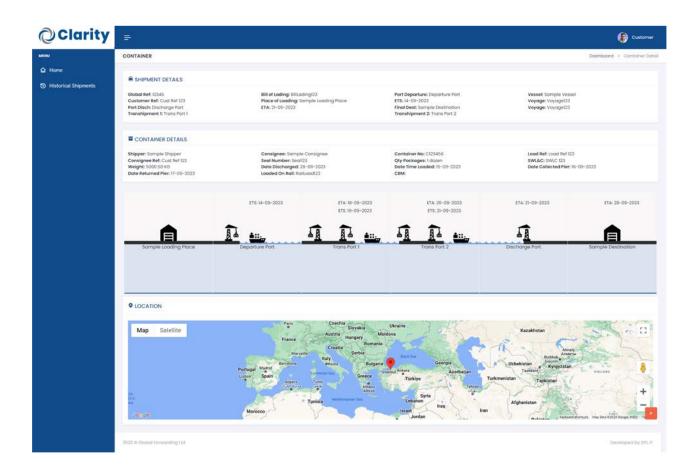

- Consignment screen
- Shipment and container details
- Data consolidated for ease of review
- Global tracking view

- Shipment archive
- Single repository for all consignments
- Search function
- Bespoke reporting